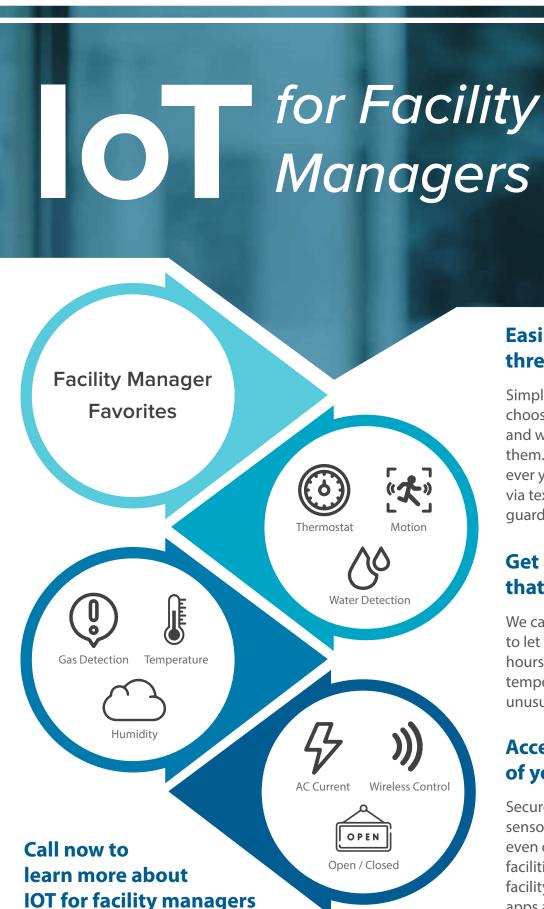

## Get real-time alerts for events that require your attention

We can supply you with wireless sensors to let you know if there is motion after hours, a water leak, changes in temperature or humidity, or other unusual events.

## Access a dashboard for each of your devices

Securely view readings from all your sensors online or via mobile app. You can even compare the readings for multiple facilities or multiple areas of the same facility. Basic monitoring and mobile apps are included (Android and iOS).